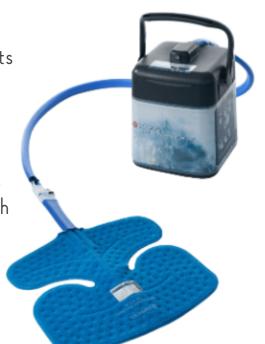

## Polar Care Kodiak

One of the best-selling cold therapy products today, designed for convenience and versatility.

The whisper-quiet pump technology allows patients to rest and recover in comfort.

To be used with the revolutionary intelli-Flo pads that offer temperature specific to each treatment area.

Combines two therapies into one.

The motorized **cold therapy** with active compression in one simple and compact system.

## Adjustable compression therapy:

- 50 mmHg or
- 25 mmHg average peak compression

Adjustable cold therapy settings: 7°C or 10°C average operating temperature.