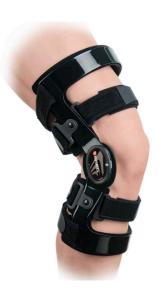

## **Z13 Knee Ligament Brace**

The lightweight brace ideal for patients of shorter stature. Indicated in knee ligament injuries / deficiencies and or in Meniscal instabilities