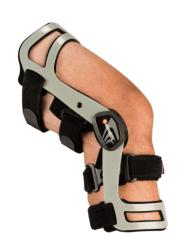

# Axiom-D Elite Ligament Knee Brace

The Axiom-D Elite's unique dynamic hinge delivers a progressive counterforce to the lower leg. This reduce tibial translation in patients with ACL & PCL ligament deficiencies or recovering from ligament reconstruction.

This maintains the proper anatomic relationship between the femur and tibia as it goes through a full range of motion.

The DUO (Dynamic Unloading Osteoarthritis) brace is the only dual-upright dynamic OA brace. This brace creates a load across the joint when the knee is extended and reduces the load as the knee flexes. Thus, when the patient is bearing weight, the brace is actively unloading. DUO reduces force when sitting, making it ideal for patients who need to wear a brace for daily activities.