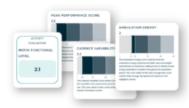

## Motio StepWatch™ device

Accompanies a prosthetic user for a minimum period of 7 days, gathering data on cadence, distance, speed, and other metrics to allow the clinician to properly classify their patient's activity and K-level.

## **Motio Functional Report**

Allows O&P professionals to perform current standard outcome measures while assessing the patient's ambulation data acquired from their real life and outside the clinical environment.

#### **Accurate Patient Assessment**

To centralize all the essential information required for an accurate patient assessment, the Motio System incorporates different outcome measures that can be used for reimbursement purposes & justifying a patient's need for certain prosthetic components.