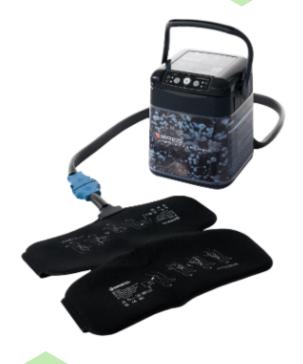

Combines two therapies into one.

The motorized **cold therapy** with active compression in one simple and compact system.

## Adjustable compression therapy:

- 50 mmHg or
- 25 mmHg average peak compression

Adjustable cold therapy settings: 7°C or 10°C average operating temperature.