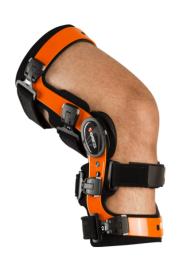

# Axiom-D Elite Ligament Knee Brace

The Axiom-D Elite's unique dynamic hinge delivers a progressive counterforce to the lower leg. This reduce tibial translation in patients with ACL & PCL ligament deficiencies or recovering from ligament reconstruction.

This maintains the proper anatomic relationship between the femur and tibia as it goes through a full range of motion.

The DUO (Dynamic Unloading Osteoarthritis) brace is the only dual-upright dynamic OA brace. This brace creates a load across the joint when the knee is extended and reduces the load as the knee flexes. Thus, when the patient is bearing weight, the brace is actively unloading. DUO reduces force when sitting, making it ideal for patients who need to wear a brace for daily activities.