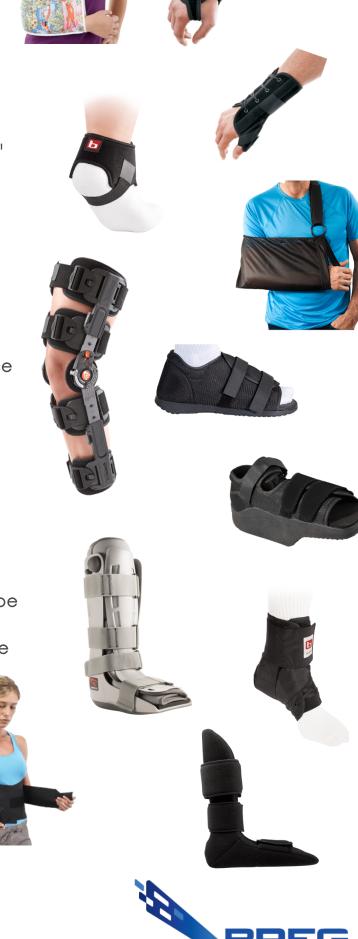

## **Upper extremity:**

- Essential Shoulder Immobilizer
- Deluxe Shoulder Immobilizer
- Pediatric Shoulder Sling
- Apollo Universal Wrist brace 8" & 10"
- Pediatric Univeral Wrist brace
- Wrist Lacer with/out Thumb spica

## **Lower extremity:**

- T Scope Premier Post op Knee brace
- Breg Ankle Wraptor
- Genesis Walkers
- PFS Soft Night Splint
- PFS Straps
- Deluxe- and Square toe post op shoe
- Square Toe Offloading post op shoe

## Spinal braces:

• Basic Lumbar support